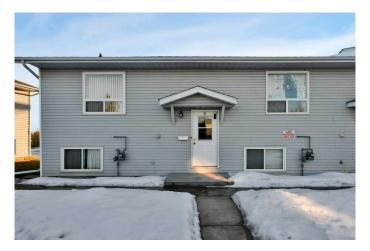

# \$174,900

2 Bedroom, 2.00 Bathroom, 578 sqft Residential on 0.01 Acres

Fairview, Red Deer, Alberta

This desirable end unit townhouse is easy to view, and available for immediate possession. This is a perfect opportunity for those looking for affordable, comfortable and convenient living. Enjoy low condo fees and a large, west-facing balcony ideal for relaxing and entertaining, with the added bonus of a fantastic, unobstructed south-facing view overlooking Bower Ponds. The home features the convenience of one and a half bathrooms and a spacious master bedroom with a walk-in closet. As an end unit, this townhouse shares only one wall, offering increased privacy and a quieter environment. Pets allowed with board approval. Don't miss out on the exceptional value that this property has to offer!

## Interior

Interior Features See Remarks

Appliances Refrigerator, Microwave, Stove(s), Washer/Dryer

Heating Forced Air

Cooling None
Has Basement Yes

Basement Finished, Full