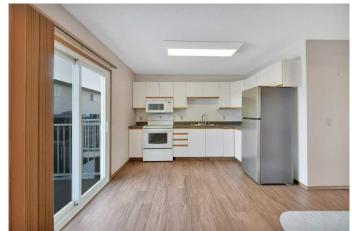

# \$174,900

2 Bedroom, 2.00 Bathroom, 578 sqft Residential on 0.01 Acres

Fairview, Red Deer, Alberta

This desirable end unit townhouse is easy to view, and available for immediate possession. This is a perfect opportunity for those looking for affordable, comfortable and convenient living. Enjoy low condo fees and a large, west-facing balcony ideal for relaxing and entertaining, with the added bonus of a fantastic, unobstructed south-facing view overlooking Bower Ponds. The home features the convenience of one and a half bathrooms and a spacious master bedroom with a walk-in closet. As an end unit, this townhouse shares only one wall, offering increased privacy and a quieter environment. Pets allowed with board approval. Don't miss out on the exceptional value that this property has to offer!

## Interior

Interior Features See Remarks

Appliances Refrigerator, Microwave, Stove(s), Washer/Dryer

Heating Forced Air

Cooling None
Has Basement Yes

Basement Finished, Full