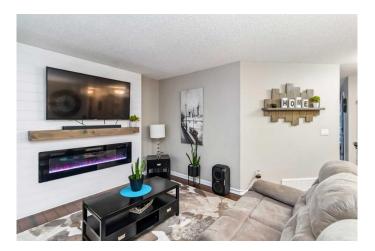

## \$589,888

5 Bedroom, 3.00 Bathroom, 1,248 sqft Residential on 0.14 Acres

Timberlea, Fort McMurray, Alberta

DESIRABLE BREUKEL BEAUTY! A fully developed 5-bedroom 3-bathroom home that has seen many renovations and upgrades located in the family neighborhood of Breukel Crescent next to 2 elementary schools, in one of Fort McMurray's favorite neighborhoods the Timberlea B's. This home has seen loads of updates that includes a refurbished and redesigned kitchen, updated flooring, renovated bathrooms, repainted, new decks, new hot water tank (4 years old), new shingles (6 years old) updated appliances, and more. The home's exterior offers beautiful curb appeal, with an extra wide front driveway and an attached double heated garage with a massive storage attic with a drop-down staircase. The pristine yard featuring the nicest grass in the neighborhood features a fully fenced and landscaped yard, with a two-tiered deck that includes a built-in gazebo, (see summer pictures). Step inside the front foyer of this immaculate home with over 2300 sq ft of living space with an upper level that features a front living room with engineered hardwood floors, a feature wall with shiplap, and a built-in fireplace. This front living room has an oversized bay window where you can watch your children walk to school right from the comfort of your home. This level continues with a bright and spacious kitchen that offers refurbished kitchen cabinets, large built-in pantry, tile floors, and a huge dining room surrounded by windows and a garden door that leads to your backyard. There are 3