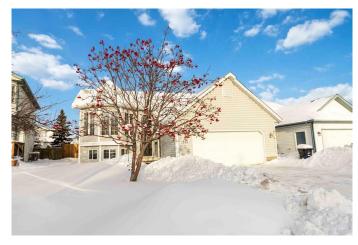

## \$589,888

5 Bedroom, 3.00 Bathroom, 1,248 sqft Residential on 0.14 Acres

Timberlea, Fort McMurray, Alberta

DESIRABLE BREUKEL BEAUTY! A fully developed 5-bedroom 3-bathroom home that has seen many renovations and upgrades located in the family neighborhood of Breukel Crescent next to 2 elementary schools, in one of Fort McMurray's favorite neighborhoods the Timberlea B's. This home has seen loads of updates that includes a refurbished and redesigned kitchen, updated flooring, renovated bathrooms, repainted, new decks, new hot water tank (4 years old), new shingles (6 years old) updated appliances, and more. The home's exterior offers beautiful curb appeal, with an extra wide front driveway and an attached double heated garage with a massive storage attic with a drop-down staircase. The pristine yard featuring the nicest grass in the neighborhood features a fully fenced and landscaped yard, with a two-tiered deck that includes a built-in gazebo, (see summer pictures). Step inside the front foyer of this immaculate home with over 2300 sq ft of living space with an upper level that features a front living room with engineered hardwood floors, a feature wall with shiplap, and a built-in fireplace. This front living room has an oversized bay window where you can watch your children walk to school right from the comfort of your home. This level continues with a bright and spacious kitchen that offers refurbished kitchen cabinets, large built-in pantry, tile floors, and a huge dining room surrounded by windows and a garden door that leads to your backyard. There are 3