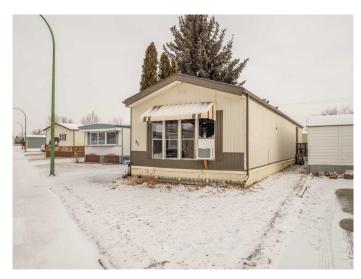

## \$125,000

2 Bedroom, 1.00 Bathroom, 980 sqft Mobile on 0.00 Acres

Bridge Villa Estates, Lethbridge, Alberta

Welcome to Bridge Villa Estates. A north side mobile home park where you can have most of the convenience of a condo while being in your own detached living space. This unit offers a ton of updates and has an immediate sense of welcoming from the moment you open the door. Inside the home you'II find a 980 square foot home with 2 beds and 1 bathroom. The property has been well maintained and completely renovated over the years while also offering a beautiful outdoor space where you will be able to entertain friends and family who join you in your festivities. Make this well taken care of home, yours, with the added bonus of a secure and highly looked after complex.

#### **Essential Information**

MLS® # A2192000 Price \$125,000 Bedrooms 2

Full Baths 1

Square Footage 980
Acres 0.00
Year Built 1983

Type Mobile Sub-Type Mobile

Style Single Wide Mobile Home

1.00

Status Active