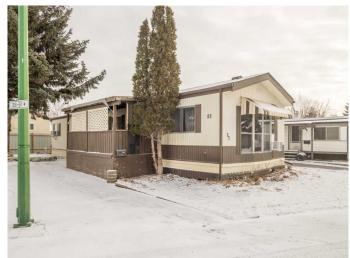

## \$125,000

2 Bedroom, 1.00 Bathroom, 980 sqft Mobile on 0.00 Acres

Bridge Villa Estates, Lethbridge, Alberta

Welcome to Bridge Villa Estates. A north side mobile home park where you can have most of the convenience of a condo while being in your own detached living space. This unit offers a ton of updates and has an immediate sense of welcoming from the moment you open the door. Inside the home you'II find a 980 square foot home with 2 beds and 1 bathroom. The property has been well maintained and completely renovated over the years while also offering a beautiful outdoor space where you will be able to entertain friends and family who join you in your festivities. Make this well taken care of home, yours, with the added bonus of a secure and highly looked after complex.

#### **Essential Information**

MLS® # A2192000 Price \$125,000 Bedrooms 2

Full Baths 1

Square Footage 980
Acres 0.00
Year Built 1983

Type Mobile Sub-Type Mobile

Style Single Wide Mobile Home

1.00

Status Active