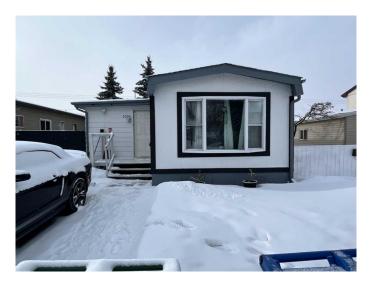

# \$34,900 - 1036, 7050 Gray Drive, Red Deer

MLS® #A2191999

# \$34,900

2 Bedroom, 1.00 Bathroom, 980 sqft Mobile on 0.00 Acres

Mustang Acres, Red Deer, Alberta

This 980 sq. ft. single-wide mobile in Mustang Acres offers a functional 2-bedroom, 1-bathroom layout, making it a great choice for those looking for affordable living in a great location. Conveniently situated near restaurants, banks, grocery stores, and schools, this home also provides quick access to Highway 2 and Taylor Drive making daily errands and commuting a breeze. The living space is practical, with a decent-sized kitchen and living area, offering potential to personalize and update as desired. The spacious backyard is perfect for enjoying the outdoors. Plus, the covered deck offers a great spot for relaxing or entertaining, rain or shine.

# **Community Information**

Address 1036, 7050 Gray Drive

Subdivision Mustang Acres

City Red Deer County Red Deer

Province Alberta
Postal Code T4P 1B9