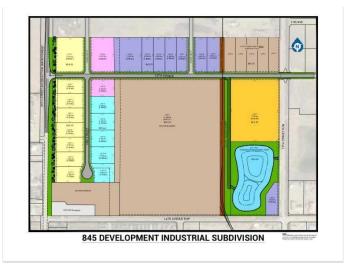

#### NONE, Coaldale, Alberta

Position your business for success with this 1.08 (+/-) acre Industry -zoned lot, located within Coaldale's expanding industrial corridor. Situated in the 845 Development Industrial Subdivision, this prime commercial opportunity offers flexible lot sizes ranging from 1 to 8 acres, providing scalable solutions for a variety of commercial and industrial operations.