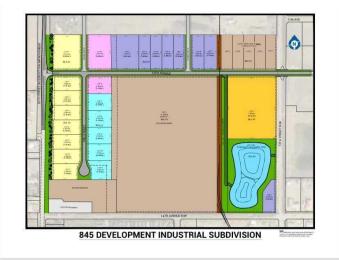

#### \$428,270

0 Bedroom, 0.00 Bathroom, Land on 1.13 Acres

NONE, Coaldale, Alberta

Position your business for success with this 1.13 (+/-) acre Highway Commercial-zoned lot, located within Coaldale's expanding industrial corridor. Situated in the 845 Development Industrial Subdivision, this prime commercial opportunity offers flexible lot sizes ranging from 1 to 8 acres, providing scalable solutions for a variety of commercial and industrial operations.

## **Additional Information**

| Date Listed    | February 3rd, 2025     |
|----------------|------------------------|
| Days on Market | 76                     |
| Zoning         | C-2 Highway Commercial |