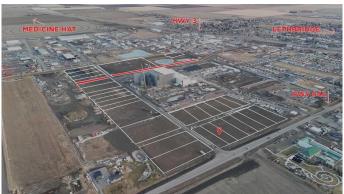

### \$420,690

0 Bedroom, 0.00 Bathroom, Land on 1.11 Acres

NONE, Coaldale, Alberta

Position your business for success with this 1.11 (+/-) acre Highway Commercial-zoned lot, located within Coaldale's expanding industrial corridor. Situated in the 845 Development Industrial Subdivision, this prime commercial opportunity offers flexible lot sizes ranging from 1 to 8 acres, providing scalable solutions for a variety of commercial and industrial operations.

The development features direct access from Highway 845, a highly traveled route in the area that connects to Alberta Highway 3 which is a major transportation passageway for logistics, material transport, and industrial supply chains. This strategic location enhances connectivity and accessibility for businesses requiring efficient transportation solutions.