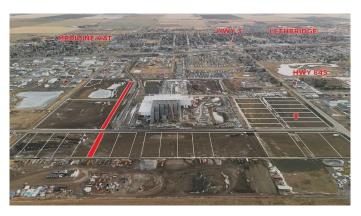

### \$420,690

0 Bedroom, 0.00 Bathroom, Land on 1.11 Acres

NONE, Coaldale, Alberta

Position your business for success with this 1.11 (+/-) acre Highway Commercial-zoned lot, located within Coaldale's expanding industrial corridor. Situated in the 845 Development Industrial Subdivision, this prime commercial opportunity offers flexible lot sizes ranging from 1 to 8 acres, providing scalable solutions for a variety of commercial and industrial operations.

The development features direct access from Highway 845, a highly traveled route in the area that connects to Alberta Highway 3 which is a major transportation passageway for logistics, material transport, and industrial supply chains. This strategic location enhances connectivity and accessibility for businesses requiring efficient transportation solutions.