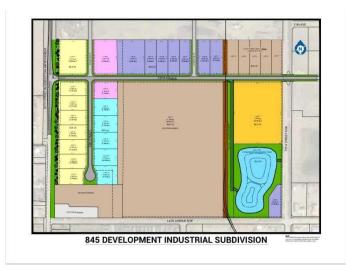

### \$420,690

0 Bedroom, 0.00 Bathroom, Land on 1.11 Acres

NONE, Coaldale, Alberta

Position your business for success with this 1.11 (+/-) acre Highway Commercial-zoned lot, located within Coaldale's expanding industrial corridor. Situated in the 845 Development Industrial Subdivision, this prime commercial opportunity offers flexible lot sizes ranging from 1 to 8 acres, providing scalable solutions for a variety of commercial and industrial operations.