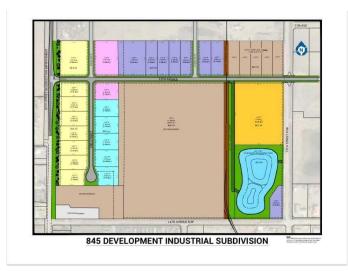

## \$420,690

0 Bedroom, 0.00 Bathroom, Land on 1.11 Acres

NONE, Coaldale, Alberta

Position your business for success with this 1.11 (+/-) acre Highway Commercial-zoned lot, located within Coaldale's expanding industrial corridor. Situated in the 845 Development Industrial Subdivision, this prime commercial opportunity offers flexible lot sizes ranging from 1 to 8 acres, providing scalable solutions for a variety of commercial and industrial operations.

#### **Additional Information**

Date Listed February 3rd, 2025

Days on Market 76

Zoning C-2 Highway Commercial