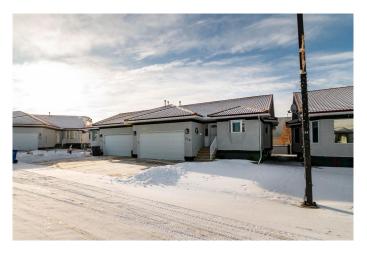

# \$424,900 - 230 Park Meadows Lane Se, Medicine Hat

MLS® #A2191777

## \$424,900

2 Bedroom, 3.00 Bathroom, 1,246 sqft Residential on 0.12 Acres

Southview-Park Meadows, Medicine Hat, Alberta

Charming Half-Duplex in Vibrant Park Meadows – Ideal for Comfortable, Low-Maintenance Living

Nestled in the heart of the sought-after Park Meadows community, this beautifully updated half-duplex offers the perfect blend of comfort, convenience, and styleâ€"an ideal choice for those seeking a serene and relaxed retirement lifestyle.

Step outside to the enclosed deck, an inviting space where you can relax and enjoy the outdoors year-round while overlooking a tranquil park settingâ€"a picturesque and private backyard view.

A spacious double attached garage provides ample parking and storage, completing this immaculate, move-in-ready home.