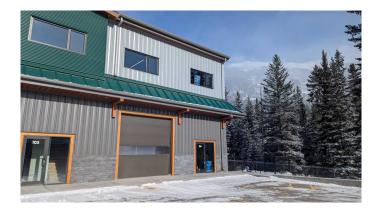

## \$20

0 Bedroom, 0.00 Bathroom, Commercial on 1.50 Acres

Elk Run, Canmore, Alberta

Elk Meadows is Canmore's newest warehouse development to showcase an updated Alpine architecture. With high exposure to Elk Run Boulevard and proximity to the Trans Canada Hwy it provides quick access to all parts of Canmore and surrounding areas. This building is well engineered using structural steel and concrete floors on two levels. The upper level of 2,372 sq ft has high 12' ceilings ideally suited for open space and active uses. 100A 208V power is metered separately along with a full sprinkler system throughout. The best feature of this end bay is the wrap around windows giving it an open concept layout and mountain views. This is a great opportunity for office, studios, retail, pubs, training centers and pet care. A tenant improvement allowance is negotiable, Available Immediately!