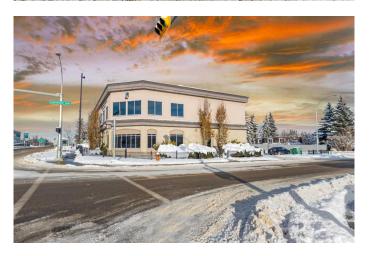

#### \$22

0 Bedroom, 0.00 Bathroom, Commercial on 0.46 Acres

Canyon Meadows, Calgary, Alberta

Great opportunity to lease 2,700sqft (up to 6000sqft available) office space in a well-maintained professional building.
Currently, the building is home to a dental clinic, making it an ideal location for businesses such as medical clinic, pharmacy, other health in similar or complementary fields. This space is well-suited for professionals such as lawyers, architects, accountants, or those in the medical industry, as well as any other professional office use.