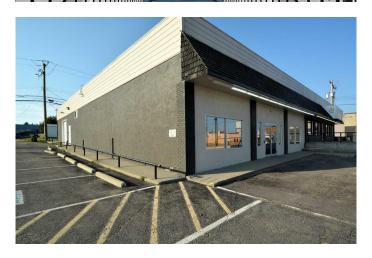

#### \$14

0 Bedroom, 0.00 Bathroom, Commercial on 0.00 Acres

Edson, Edson, Alberta

PRIME HIGH TRAFFIC HIGHWAY 16 FRONTAGE!! 7350 sq ft of Office/Shop space available in this two-story Office/Retail Building located steps away from Edson's downtown core offering unparalleled visibility and accessibility. This turnkey building features a stunning front entry showcasing an open-designed floor plan with 18 offices facing onto the center reception area. Additional large private boardroom, training room with attached office, kitchen with 4 appliances, 3 Bathrooms and a 30 x 50 Commercial shop with 10 Ft overhead door at the rear of the building. There is plenty of paved parking available at the front and the West side of the building. This prime commercial space is zoned C-1 retail Commercial, perfect for a wide variety of retail commercial and office uses at higher densities than would normally be found or provided for in other commercial areas of Town. Perfect for businesses looking to capitalize on high traffic and visibility.