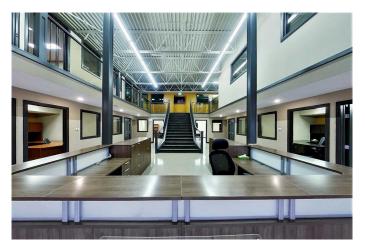

#### \$14

0 Bedroom, 0.00 Bathroom, Commercial on 0.00 Acres

Edson, Edson, Alberta

PRIME HIGH TRAFFIC HIGHWAY 16 FRONTAGE!! 7350 sq ft of Office/Shop space available in this two-story Office/Retail Building located steps away from Edson's downtown core offering unparalleled visibility and accessibility. This turnkey building features a stunning front entry showcasing an open-designed floor plan with 18 offices facing onto the center reception area. Additional large private boardroom, training room with attached office, kitchen with 4 appliances, 3 Bathrooms and a 30 x 50 Commercial shop with 10 Ft overhead door at the rear of the building. There is plenty of paved parking available at the front and the West side of the building. This prime commercial space is zoned C-1 retail Commercial, perfect for a wide variety of retail commercial and office uses at higher densities than would normally be found or provided for in other commercial areas of Town. Perfect for businesses looking to capitalize on high traffic and visibility.