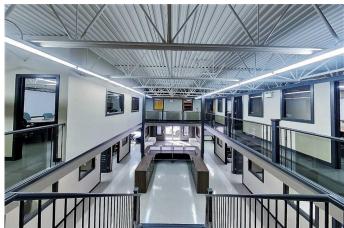

#### \$14

0 Bedroom, 0.00 Bathroom, Commercial on 0.00 Acres

Edson, Edson, Alberta

PRIME HIGH TRAFFIC HIGHWAY 16 FRONTAGE!! 7350 sq ft of Office/Shop space available in this two-story Office/Retail Building located steps away from Edson's downtown core offering unparalleled visibility and accessibility. This turnkey building features a stunning front entry showcasing an open-designed floor plan with 18 offices facing onto the center reception area. Additional large private boardroom, training room with attached office, kitchen with 4 appliances, 3 Bathrooms and a 30 x 50 Commercial shop with 10 Ft overhead door at the rear of the building. There is plenty of paved parking available at the front and the West side of the building. This prime commercial space is zoned C-1 retail Commercial, perfect for a wide variety of retail commercial and office uses at higher densities than would normally be found or provided for in other commercial areas of Town. Perfect for businesses looking to capitalize on high traffic and visibility.