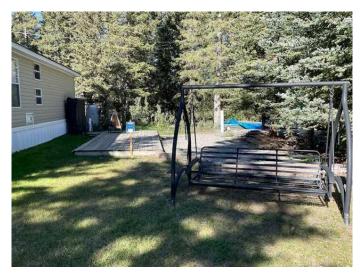

#### NONE, Sundre, Alberta

Great opportunity to snap up this nice vacant lot backing onto a natural space and facing East and directly across the street from a huge green space which includes Playground, Basketball/Pickle Ball courts and the new gazebo coming. Purchase now and enjoy the entire season. No need to worry about booking a campsite anymore. For anyone with small children, you can sit and enjoy your morning coffee while watching the kids at the playground from your included deck. Others may enjoy reading in the morning sun. This lot is very close to the main owners entrance and also a few lots away from an amenities building that has washrooms that are open all year round for those winter show-shoe visits. Tall Timber RV resort is located on the eastern edge of friendly Sundre AB. Shopping and Restaurants are a short drive from the Park and can also be biked and is walkable as well. Tall Timber has many amenities including an Indoor Pool and Hot tub, Horseshoe Pits, Baseball Diamond, Annual Rodeo Grounds, Rec Centre. This is a well managed Park with low yearly Fees (\$1710.25) which include Power, Water and Sewer. Tall Timber is a 3 season Park open from approx. April until early October. The location of this lot is great for easy access to thee Rec Centre where the Indoor Pool and Hot tub are located. Tall Timber RV resort has an active volunteer committee which plans many in-park events throughout the season such as Yard Sales, Farmers Market with local vendors, Food