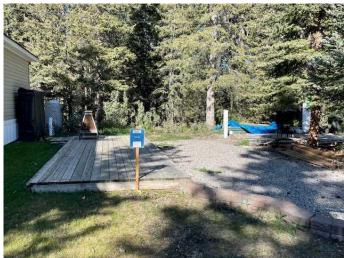

#### NONE, Sundre, Alberta

Great opportunity to snap up this nice vacant lot backing onto a natural space and facing East and directly across the street from a huge green space which includes Playground, Basketball/Pickle Ball courts and the new gazebo coming. Purchase now and enjoy the entire season. No need to worry about booking a campsite anymore. For anyone with small children, you can sit and enjoy your morning coffee while watching the kids at the playground from your included deck. Others may enjoy reading in the morning sun. This lot is very close to the main owners entrance and also a few lots away from an amenities building that has washrooms that are open all year round for those winter show-shoe visits. Tall Timber RV resort is located on the eastern edge of friendly Sundre AB. Shopping and Restaurants are a short drive from the Park and can also be biked and is walkable as well. Tall Timber has many amenities including an Indoor Pool and Hot tub, Horseshoe Pits, Baseball Diamond, Annual Rodeo Grounds, Rec Centre. This is a well managed Park with low yearly Fees (\$1710.25) which include Power, Water and Sewer. Tall Timber is a 3 season Park open from approx. April until early October. The location of this lot is great for easy access to thee Rec Centre where the Indoor Pool and Hot tub are located. Tall Timber RV resort has an active volunteer committee which plans many in-park events throughout the season such as Yard Sales, Farmers Market with local vendors, Food