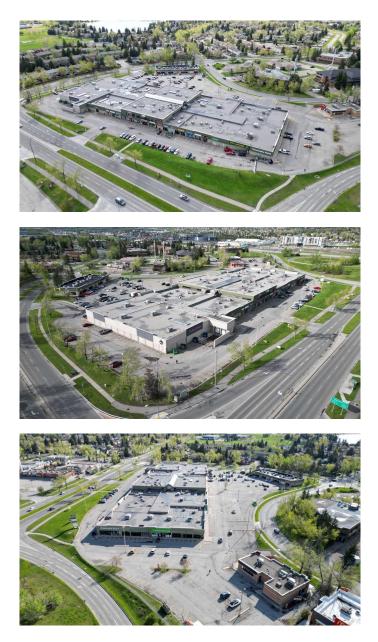

#### \$15

0 Bedroom, 0.00 Bathroom, Commercial on 8.90 Acres

Midnapore, Calgary, Alberta

- Fully developed office spaces available with notice, 3,762 sq. ft. and 2,084 sq. ft. with elevator access to 2nd floor

Excellent opportunity within very active

Midnapore Mall just off Macleod Trail South - Prime main floor retail / restaurant / medical space available, 2,295 sq. ft.

high ceiling and rear common loading dock access,

- High vehicle and signage exposure

- Strong anchor Tenants create great draw for new Tenant's

- High population area, strong household income and close proximity to LRT station

- Strong Tenant mix, including Treehouse Family Playground, Wendy's, Dollorama, Planet Fitness,

Cloverdale Paints, International Food Supermarket and a mix of retail, beauty, medical, pharmacy,

personal services and restaurant Tenant's

Built in 1979