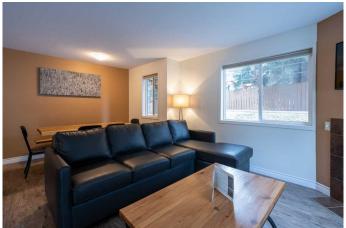

#### \$787,500

2 Bedroom, 1.00 Bathroom, 749 sqft Residential on 0.00 Acres

NONE, Harvie Heights, Alberta

This one level condominium with exterior entrance is located at Banff Boundary Lodge just minutes from Canmore and just 2 minutes to Banff National Park East Gate. This very quiet condo is situated at the far end of the complex near the firepit and barbeque area. The townhouse has been renovated. Renovations include vinyl plank flooring throughout, new kitchen and bath cabinets and counters, and new tub. The expansive open living area with gas fireplace and dining area includes a high-quality sofa with memory foam pull out queen mattress and chaise lounge. There is a large live edge dining room table, bench and chairs to easily accommodate six. The kitchen includes self cleaning stove, fridge, and dishwasher.

There are two bedrooms– one with a King size bed and the other with a Queen size bed. Present sleeping arrangements, with pull out couch in the living room, sleeps a total of six. However, converting the King room to include two beds would increase sleeping capacity to eight.