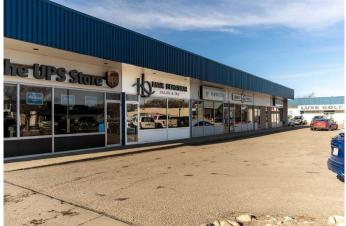

# \$65,000 - 210 12a Street N, Lethbridge

MLS® #A2190970

#### \$65,000

0 Bedroom, 0.00 Bathroom, Commercial on 0.00 Acres

Senator Buchanan, Lethbridge, Alberta

Own a thriving salon with a 28-year legacy of success in the heart of North Lethbridge's vibrant Senator Buchanan Business District! This well-established, turn-key business is ready for new ownership, offering a fantastic opportunity to step into the beauty industry with a loyal client base, fully equipped space, and a team of skilled professionals already in place.

Specializing in hair styling, pedicures, esthetics, and more, this salon provides flexibility to expand services to match your vision. The sale includes all equipment (excluding some personal items) fixtures, and an extensive client list. The prime location ensures high visibility and steady foot traffic, making it an ideal opportunity for a new owner to thrive and grow.