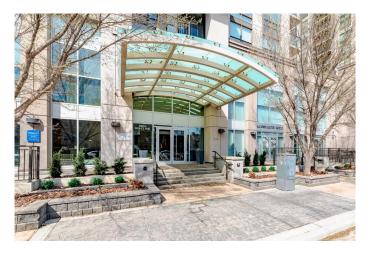

## \$434,000

2 Bedroom, 2.00 Bathroom, 937 sqft Residential on 0.00 Acres

Beltline, Calgary, Alberta

Welcome to this bright and open south facing unit in the trendy and highly sought after building, NOVA. Stylish and contemporary with extensive use of floor to ceiling windows offering beautiful natural light and outstanding views. A great balcony for great morning coffee or the wind down at the end of the day. This open concept home features quartz counter tops, Bosch gas stove, Fisher & Paykel fridge, under cabinet lighting. Primary bedroom with walk-through closet & 5pc ensuite bathroom. TITLED underground stall is included in the secure parkade that also has parking for your visitors. Building amenities include a lounge, gym, rentable guest suite, outdoor gardens and the luxury and convenience of a full time concierge. A quick walk gets you to the downtown Co-op, and lots of shops, services and restaurants. Don't miss out living in this incredible downtown condo, come see it today!

# **Community Information**

Address 901, 1118 12 Avenue Sw

Subdivision Beltline
City Calgary
County Calgary
Province Alberta
Postal Code T2R 0P4