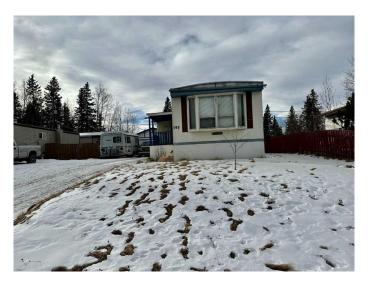

## \$240,000

4 Bedroom, 2.00 Bathroom, 1,121 sqft Residential on 0.14 Acres

Hillcrest, Hinton, Alberta

Discover the potential of this 1,121 sq. ft. mobile home situated on its own lot. Offering 4 bedrooms and 2 bathrooms, this home provides plenty of space for family living. The property includes a 24x20 double detached garage, perfect for vehicles or a workshop, along with a 12x16 shed for additional storage or projects. Sold as-is, where-is, this property presents a fantastic opportunity for customization and personal touches to make it your own!

### **Essential Information**

MLS® # A2190528 Price \$240,000

Bedrooms 4
Bathrooms 2.00
Full Baths 1

Half Baths 1

Square Footage 1,121 Acres 0.14

Year Built 1973

Type Residential Sub-Type Detached

Style Mobile
Status Active