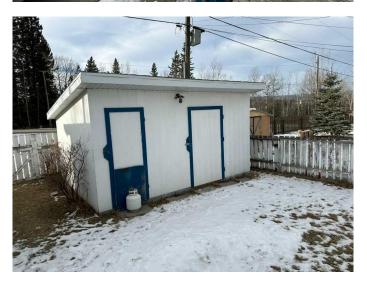

## \$240,000

4 Bedroom, 2.00 Bathroom, 1,121 sqft Residential on 0.14 Acres

Hillcrest, Hinton, Alberta

Discover the potential of this 1,121 sq. ft. mobile home situated on its own lot. Offering 4 bedrooms and 2 bathrooms, this home provides plenty of space for family living. The property includes a 24x20 double detached garage, perfect for vehicles or a workshop, along with a 12x16 shed for additional storage or projects. Sold as-is, where-is, this property presents a fantastic opportunity for customization and personal touches to make it your own!