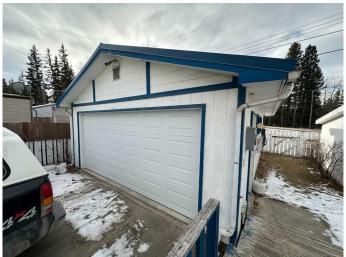

## \$240,000

4 Bedroom, 2.00 Bathroom, 1,121 sqft Residential on 0.14 Acres

Hillcrest, Hinton, Alberta

Discover the potential of this 1,121 sq. ft. mobile home situated on its own lot. Offering 4 bedrooms and 2 bathrooms, this home provides plenty of space for family living. The property includes a 24x20 double detached garage, perfect for vehicles or a workshop, along with a 12x16 shed for additional storage or projects. Sold as-is, where-is, this property presents a fantastic opportunity for customization and personal touches to make it your own!

#### **Amenities**

Parking Spaces 6

Parking Double Garage Detached

# of Garages 2