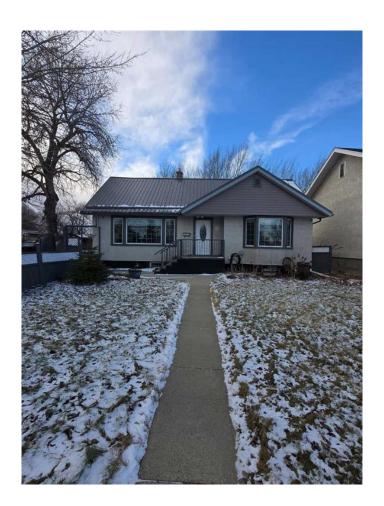

# \$549,000 - 2010 20 Street, Coaldale

MLS® #A2190475

## \$549,000

0 Bedroom, 0.00 Bathroom, Commercial on 0.00 Acres

NONE, Coaldale, Alberta

What an opportunity to own this property and open a day care! Seller has a development permit in place for a 64 child daycare! Why lease when you can own. Sellers are licensed Realtors in the province of Alberta. There is no RPR or compliance but the seller will provide title insurance.

Built in 1955

## **Exterior**

Roof Metal

Construction Composite Siding, Mixed

Foundation **Poured Concrete** 