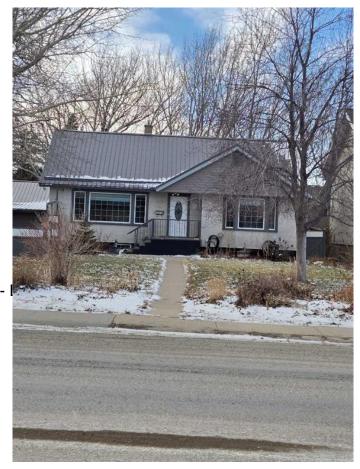

# \$549,000 - 2010 20 Street, Coaldale

MLS® #A2190475

## \$549,000

0 Bedroom, 0.00 Bathroom, Commercial on 0.00 Acres

NONE, Coaldale, Alberta

What an opportunity to own this property and open a day care! Seller has a development permit in place for a 64 child daycare! Why lease when you can own. Sellers are licensed Realtors in the province of Alberta. There is no RPR or compliance but the seller will provide title insurance.

Built in 1955

## **Exterior**

Roof Metal

Construction Composite Siding, Mixed

Foundation **Poured Concrete** 