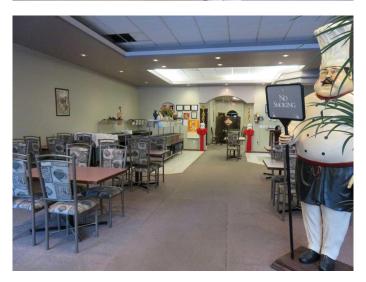

## \$489,000

0 Bedroom, 0.00 Bathroom, Commercial on 0.00 Acres

SE Hill, Medicine Hat, Alberta

Chinese restaurant located in beautiful historical downtown. Land, building and commercial kitchen equipment, walk-in cooler, make up air. Fully licensed, seating 115. Open 6 days a week. Two rooftop furnace, two air conditioning, for the dining room. Flat membrane roof new in March 2023