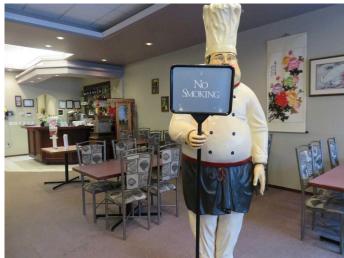

## \$489,000

0 Bedroom, 0.00 Bathroom, Commercial on 0.00 Acres

SE Hill, Medicine Hat, Alberta

Chinese restaurant located in beautiful historical downtown. Land, building and commercial kitchen equipment, walk-in cooler, make up air. Fully licensed, seating 115. Open 6 days a week. Two rooftop furnace, two air conditioning, for the dining room. Flat membrane roof new in March 2023