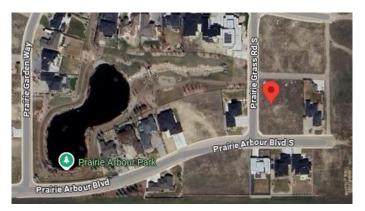

# \$329,000 - 101 Prairie Arbour Boulevard S, Lethbridge

MLS® #A2190268

#### \$329,000

0 Bedroom, 0.00 Bathroom, Land on 0.41 Acres

Arbour Ridge, Lethbridge, Alberta

Welcome to Prairie Arbour Estates! This community is the premier destination for estate living in south Lethbridge and serves as the benchmark for upscale developments in southern Alberta. Prairie Arbour Estates boasts unrivaled views of Sixmile Coulee and easy access to walking trails and the spectacular Prairie Arbour Park. This 0.41 acre lot sits on a quiet corner with a rear pathway and quick access across the street to the community park and playground. Comparative market value for a lot of this size and location makes this property a tremendously valuable investment.

# **Community Information**

Address 101 Prairie Arbour Boulevard S

Subdivision Arbour Ridge
City Lethbridge
County Lethbridge
Province Alberta

Postal Code T1K 5W3