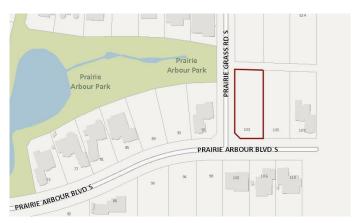

# \$329,000 - 101 Prairie Arbour Boulevard S, Lethbridge

MLS® #A2190268

#### \$329,000

0 Bedroom, 0.00 Bathroom, Land on 0.41 Acres

Arbour Ridge, Lethbridge, Alberta

Welcome to Prairie Arbour Estates! This community is the premier destination for estate living in south Lethbridge and serves as the benchmark for upscale developments in southern Alberta. Prairie Arbour Estates boasts unrivaled views of Sixmile Coulee and easy access to walking trails and the spectacular Prairie Arbour Park. This 0.41 acre lot sits on a quiet corner with a rear pathway and quick access across the street to the community park and playground. Comparative market value for a lot of this size and location makes this property a tremendously valuable investment.

### **Exterior**

Lot Description Level, Near Shopping Center, Street Lighting, Corner Lot