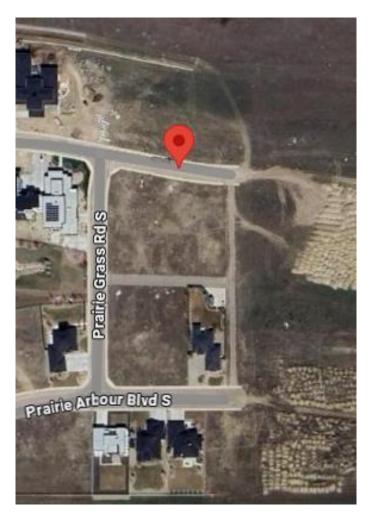

## \$399,000

0 Bedroom, 0.00 Bathroom, Land on 0.35 Acres

Arbour Ridge, Lethbridge, Alberta

Welcome to Prairie Arbour Estates! This community is the premier destination for estate living in south Lethbridge and serves as the benchmark for upscale developments in southern Alberta. Prairie Arbour Estates boasts unrivaled views of Six Mile Coulee and easy access to walking trails and the spectacular Prairie Arbour Park. This 0.35 acre lot is a rare gem; backing onto the environmental reserve and fenced with gate access to the walking paths. Coulee view lots are in limited quantity and lots of this size are even more limited and sell quickly. Comparative market value for a lot of this size and location makes this property a tremendously valuable investment.

# **Community Information**

Address 517 Arbourwood Terrace S

Subdivision Arbour Ridge City Lethbridge

County Lethbridge

Province Alberta

Postal Code T1K 5W3