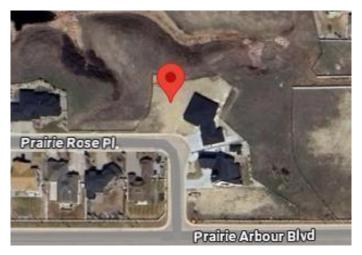

# \$319,000 - 215 Prairie Rose Place S, Lethbridge

MLS® #A2190247

### \$319,000

0 Bedroom, 0.00 Bathroom, Land on 0.29 Acres

Arbour Ridge, Lethbridge, Alberta

Welcome to Prairie Arbour Estates! This community is the premier destination for estate living in south Lethbridge and serves as the benchmark for upscale developments in southern Alberta. Prairie Arbour Estates boasts unrivaled views of Sixmile Coulee and easy access to walking trails and the spectacular Prairie Arbour Park. This 0.29 acre lot sits in a quiet street with no through traffic and has rear and side boundaries against a beautiful environmental reserve. This particular location is very unique and lots at this price point are limited in quantity in this community. Comparative market value for a lot of this size and location makes this property a tremendously valuable investment.

## **Community Information**

Address 215 Prairie Rose Place S

Subdivision Arbour Ridge City Lethbridge

County Lethbridge Province Alberta

Postal Code T1K 5V7

#### **Exterior**

Lot Description No Neighbours Behind, Street Lighting, Views, Environmental Reserve,

**Near Shopping Center** 