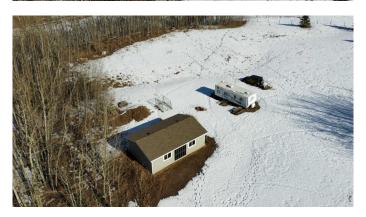

### \$240,900

0 Bedroom, 0.00 Bathroom, Land on 3.96 Acres

Heartland Country Estates, Rural Ponoka County, Alberta

Are you ready? Discover 3.96 acres of prime land in the highly sought-after Gull Lake area, just a short stroll from the lake and convenient dock access. Immerse yourself in the stunning lake views and enjoy the serene natural surroundings within the Heartland Country Estates subdivision. This property is located near Raymond Shores and Meridian Beach, nearby town and cities is within 25 minutes drive like Lacombe and Ponoka. Included is a spacious 20x30 garage, a capped deep well, and electricity ready at the property line, everything you need to start building your dream retreat!