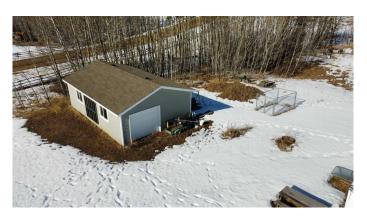

### \$240,900

0 Bedroom, 0.00 Bathroom, Land on 3.96 Acres

Heartland Country Estates, Rural Ponoka County, Alberta

Are you ready? Discover 3.96 acres of prime land in the highly sought-after Gull Lake area, just a short stroll from the lake and convenient dock access. Immerse yourself in the stunning lake views and enjoy the serene natural surroundings within the Heartland Country Estates subdivision. This property is located near Raymond Shores and Meridian Beach, nearby town and cities is within 25 minutes drive like Lacombe and Ponoka. Included is a spacious 20x30 garage, a capped deep well, and electricity ready at the property line, everything you need to start building your dream retreat!