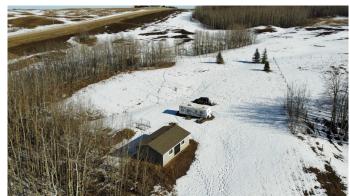

### \$240,900

0 Bedroom, 0.00 Bathroom, Land on 3.96 Acres

Heartland Country Estates, Rural Ponoka County, Alberta

Are you ready? Discover 3.96 acres of prime land in the highly sought-after Gull Lake area, just a short stroll from the lake and convenient dock access. Immerse yourself in the stunning lake views and enjoy the serene natural surroundings within the Heartland Country Estates subdivision. This property is located near Raymond Shores and Meridian Beach, nearby town and cities is within 25 minutes drive like Lacombe and Ponoka. Included is a spacious 20x30 garage, a capped deep well, and electricity ready at the property line, everything you need to start building your dream retreat!