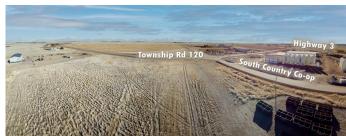

#### \$720,000

0 Bedroom, 0.00 Bathroom, Land on 5.98 Acres

NONE, Rural Cypress County, Alberta

Opportunity awaits with this 5.98 acre parcel of land zoned Light Industrial. Great visibility as the location is on the corner of Range Rd 60A and Township Rd 120 right across the street from the South Country Co-op Agro and Hardware store.