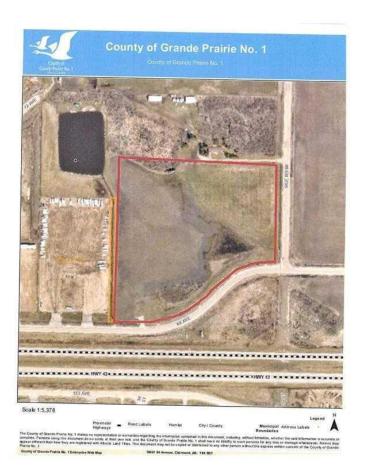

#### \$3,125,000

0 Bedroom, 0.00 Bathroom, Commercial on 0.00 Acres

NONE, Clairmont, Alberta

An opportunity to purchase 20.6+/- acres of commercial property in Crossroads North. This property is being rezoned as Rm-4 and is the most southeasterly portion of section 13 and is identified as commercial property in the area structure plan of Crossroads North. There are services to the property line including a curb stop on the property. The property has 69th Ave as a South boundary and Range Road 60 as a East boundary and is at the junction of alternate truck route access to Highway 43 North and East of Grande Prairie. The property slopes to the South and East and there is a berm on the South side that can be removed. The property is very visible from Highway 43. This property is priced to sell.

### **Community Information**

Address Se-13-72-6-w6 -

Subdivision NONE

City Clairmont

County Grande Prairie No. 1, County of

Province Alberta

Postal Code T8X 5B2