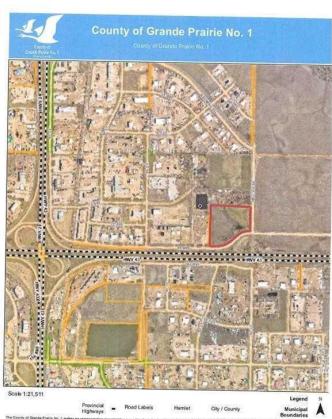

#### \$3,125,000

0 Bedroom, 0.00 Bathroom, Commercial on 0.00 Acres

NONE, Clairmont, Alberta

An opportunity to purchase 20.6+/- acres of commercial property in Crossroads North. This property is being rezoned as Rm-4 and is the most southeasterly portion of section 13 and is identified as commercial property in the area structure plan of Crossroads North. There are services to the property line including a curb stop on the property. The property has 69th Ave as a South boundary and Range Road 60 as a East boundary and is at the junction of alternate truck route access to Highway 43 North and East of Grande Prairie. The property slopes to the South and East and there is a berm on the South side that can be removed. The property is very visible from Highway 43. This property is priced to sell.

### **Community Information**

Address Se-13-72-6-w6 -

Subdivision NONE

City Clairmont

County Grande Prairie No. 1, County of

Province Alberta

Postal Code T8X 5B2