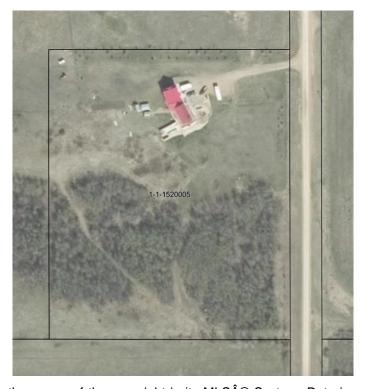

## \$425,000

1 Bedroom, 3.00 Bathroom, 1,319 sqft Residential on 6.89 Acres

NONE, Rural Vermilion River, County of, Alberta

RUSTIC RURAL LIVING minutes to THE CITY. Just 2 miles off of Highway 16 and an easy 6 miles to Lloydminster, this 6.89 acre home is tucked away down a dead end road for ultimate privacy. The finishings and design to this home is like no other. From the vaulted ceilings, to live-edge countertops, to the walk-out basement, imagine how you could enjoy this 2015 built home with an oversized double garage. Although listed as a one bedroom, you'll find a few different places for additional bedrooms to meet your needs. Be sure to visit the iGuide tour to familiarize yourself with the layout of this sprawling yet cozy home. NOTE: Addresses of 23005A TWP RD 500 and 495052 RGE RD 23 are both used to reference the property. All offers must be unconditional. Schedule A to accompany all offers. LSD: pt. NE-33-49-2-W4

# **Community Information**

Address 495052 Range Road 23

Subdivision NONE

City Rural Vermilion River, County of

County Vermilion River, County of

Province Alberta
Postal Code T0B 0L0