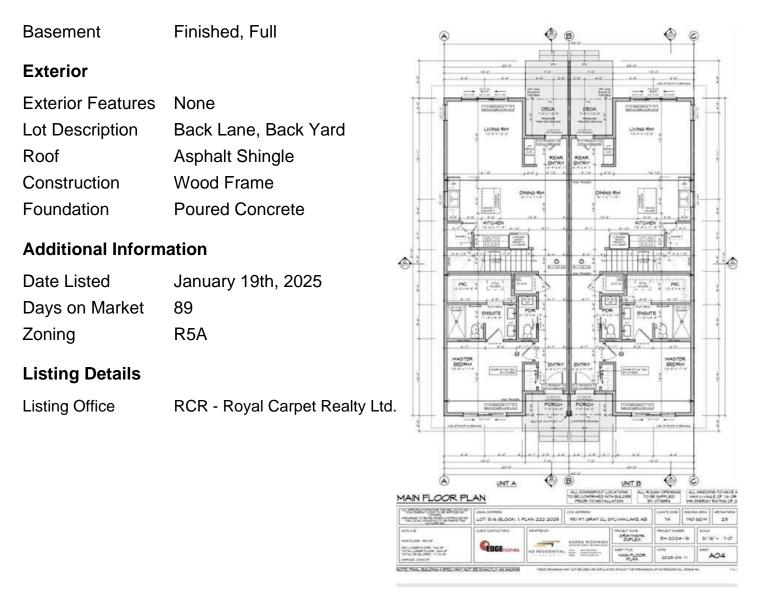

#### \$449,900

3 Bedroom, 3.00 Bathroom, 952 sqft Residential on 0.06 Acres

Greyhawk, Sylvan Lake, Alberta

Brand new bungalow with detached garage built by Edge Homes located in Grayhawk on westside of Sylvan Lake. Open floorplan with living room at back of house overlooking the farmers field & wildlife activities. Functional kitchen with centre island eating bar, soft close cabinets, under cabinet lighting, garbage & recycling pullouts, corner pantry, quartz countertops, and stainless appliances. Dining room and garden door with handy storage bench area leads to back covered deck. Handy main floor laundry for you and 2pce powder room for guests. Large primary bedroom with room for king sized bed has carpet flooring, walk in closet and ensuite with stand up shower with seat, glass doors & double sinks. Basement is finished with family room, 2 more bedrooms, 4pce bathroom and utility room. Front yard has sod, back pie lot is levelled with black dirt and comes with a 18x18 detached garage with room for small RV or extra parking. Back lane is paved. Grayhawk is an up and coming development on the west side of town surrounded by walking paths, future commercial and school sites. Close to all town amenities, golf course, schools, shopping, highway access and the lake. This property is perfect for someone looking to downsize or buy one side and have family live in the other side see MLSA2188807 GST included with rebate to builder Taxes to be assessed. 1-2-5-10 New home warranty \*\* under construction completion approx September

### Interior

| Interior Features | Closet Organizers, Kitchen Island, No Animal Home, No Smoking Home, |
|-------------------|---------------------------------------------------------------------|
|                   | Open Floorplan, Pantry, Quartz Counters                             |
| Appliances        | Dishwasher, Garage Control(s), Refrigerator, Stove(s)               |
| Heating           | Forced Air                                                          |
| Cooling           | None                                                                |
| Has Basement      | Yes                                                                 |