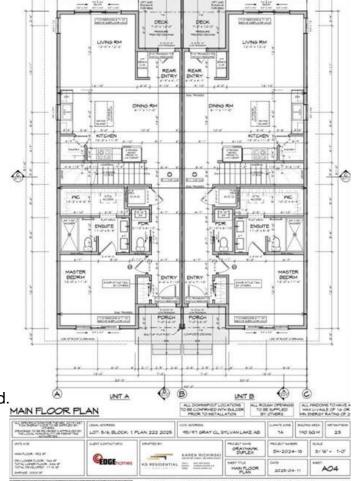

## \$449,900

3 Bedroom, 3.00 Bathroom, 952 sqft Residential on 0.05 Acres

Greyhawk, Sylvan Lake, Alberta

Under construction Edge Homes built bungalow with a 18x18 detached garage & main floor laundry. The perfect home to downsize into, this 3 bedroom 3 bathroom unit is sure to impress your friends and family. Bright open floorplan with 9 ft ceilings and luxury vinyl plank flooring. Relax in the living room and watch the deer & wildlife in the farmers field behind. Entertain in the functional kitchen with centre island eating bar, corner pantry, soft close cabinets, under cabinet lighting, black granite sil sink, pull out garbage & recycling, range hood and stainless appliances. Dining room to entertain your friends, leads to handy back bench with decorative hooks, back door with with full glass/blind insert, back deck with privacy wall. 2 piece powder room for guests. Spoil yourself with this stunning primary bedroom with carpet flooring, huge walk in closet 4 piece ensuite with double sinks, stand up shower with glass door and seat. Basement is complete with family room, 2 more bedrooms one with a massive walk in closet for extra storage, 4pce bathroom. 9 foot ceilings and large windows make this basement perfect for teens or guests. High efficiency furnace, 40 gal high efficiency hot water tank. Front yard is landscaped with front sod, back yard is levelled with black dirt and has 18x18 detached garage. Located in Grayhawk on the west side of Sylvan Lake, with easy access to all town amenities, the lake, golf course, shopping, highway access and surrounded by

## **Essential Information**

MLS® # A2188807 Price \$449,900

Bedrooms 3

Bathrooms 3.00

Full Baths 2 Half Baths 1

Square Footage 952

Acres 0.05 Year Built 2025

Type Residential

### Interior

Interior Features Closet Organizers, Kitchen Island, No Animal Home, No Smoking Home,

Open Floorplan, Pantry, Quartz Counters

Appliances Dishwasher, Refrigerator, Garage Control(s), Stove(s)