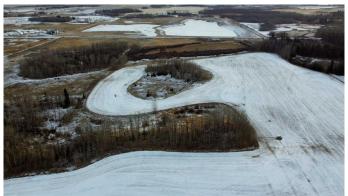

#### \$615,740

0 Bedroom, 0.00 Bathroom, Land on 49.44 Acres

NONE, Ponoka, Alberta

Development property within town of Ponoka limits. 49.44 acres with ideal central Alberta location on the west side of Ponoka with high traffic exposure off highway 53 and only a minute from the QE2 highway. UR zoning may accommodate multiple development possibilities such as highway commercial, light industrial, heavy industrial, residential acreage etc. This land can be purchased with an additional 66.17 acres (MLS # A2188775).