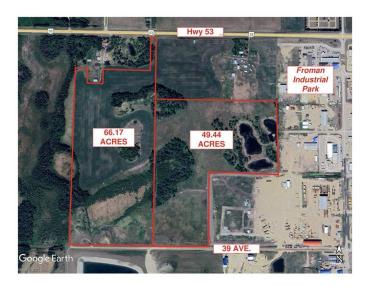

#### \$615,740

0 Bedroom, 0.00 Bathroom, Land on 49.44 Acres

NONE, Ponoka, Alberta

Development property within town of Ponoka limits. 49.44 acres with ideal central Alberta location on the west side of Ponoka with high traffic exposure off highway 53 and only a minute from the QE2 highway. UR zoning may accommodate multiple development possibilities such as highway commercial, light industrial, heavy industrial, residential acreage etc. This land can be purchased with an additional 66.17 acres (MLS # A2188775).

### **Essential Information**

MLS® # A2188777

Price \$615,740

Bathrooms 0.00

Acres 49.44

Type Land

Sub-Type Commercial Land

Status Active

## **Community Information**

Address 6720 39 Avenue

Subdivision NONE

City Ponoka

County Ponoka County

Province Alberta

Postal Code T4J 1K3