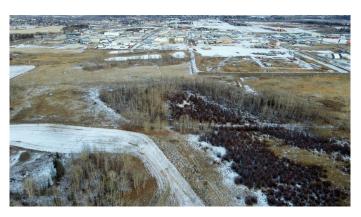

#### \$615,740

0 Bedroom, 0.00 Bathroom, Land on 49.44 Acres

NONE, Ponoka, Alberta

Development property within town of Ponoka limits. 49.44 acres with ideal central Alberta location on the west side of Ponoka with high traffic exposure off highway 53 and only a minute from the QE2 highway. UR zoning may accommodate multiple development possibilities such as highway commercial, light industrial, heavy industrial, residential acreage etc. This land can be purchased with an additional 66.17 acres (MLS # A2188775).