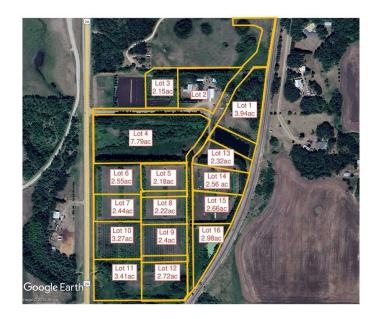

### \$162,750

0 Bedroom, 0.00 Bathroom, Land on 2.44 Acres

N/A, Rural Ponoka County, Alberta

2.44 acres in the new subdivision of McCarty Acres (lot #7)! This could be the opportunity you've been waiting for, one of 15 available acreages ranging between 2.15 and 7.78 acres with a great location close to Ponoka, hwy 2A, QE2 and all the superb conveniences that central Alberta has to offer. McCarty Acres has a satisfying mix of treed and open space that will accommodate your plans for your dream acreage whether it's a modest, elaborate home or maybe even that Barndominium or Shouse you've thought about. GST is included in purchase price.