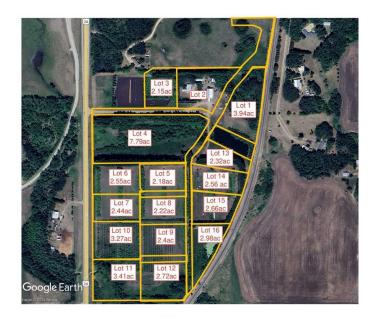

### \$168,000

0 Bedroom, 0.00 Bathroom, Land on 2.55 Acres

N/A, Rural Ponoka County, Alberta

2.55 acres in the new subdivision of McCarty Acres (lot #6)! This could be the opportunity you've been waiting for, one of 15 available acreages ranging between 2.15 and 7.78 acres with a great location close to Ponoka, hwy 2A, QE2 and all the superb conveniences that central Alberta has to offer. McCarty Acres has a satisfying mix of treed and open space that will accommodate your plans for your dream acreage whether it's a modest, elaborate home or maybe even that Barndominium or Shouse you've thought about. GST is included in purchase price.

## **Essential Information**

MLS® # A2188610 Price \$168,000

Bathrooms 0.00
Acres 2.55
Type Land

Sub-Type Residential Land

Status Active

## **Community Information**

Address On Township Road 424

Subdivision N/A

City Rural Ponoka County

County Ponoka County

Province Alberta
Postal Code T4J 1R3