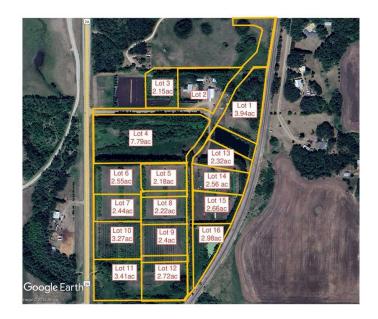

#### \$162,750

0 Bedroom, 0.00 Bathroom, Land on 7.79 Acres

N/A, Rural Ponoka County, Alberta

7.79 acres in the new subdivision of McCarty Acres (lot #4)! This could be the opportunity you've been waiting for, one of 15 available acreages ranging between 2.15 and 7.78 acres with a great location close to Ponoka, hwy 2A, QE2 and all the superb conveniences that central Alberta has to offer. McCarty Acres has a satisfying mix of treed and open space that will accommodate your plans for your dream acreage whether it's a modest, elaborate home or maybe even that Barndominium or Shouse you've thought about. GST is included in purchase price.

### **Essential Information**

MLS® # A2188608 Price \$162,750

Bathrooms 0.00 Acres 7.79 Type Land

Sub-Type Residential Land

Status Active

## **Community Information**

Address On Township Road 424

Subdivision N/A

City Rural Ponoka County

County Ponoka County

Province Alberta
Postal Code T4J 1R3