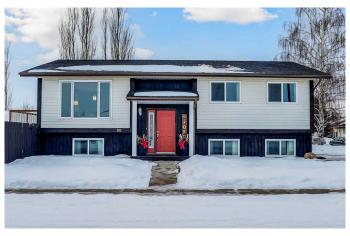

# \$329,900 - 101 Stephens Crescent, Hanna

MLS® #A2188457

## \$329,900

4 Bedroom, 3.00 Bathroom, 1,271 sqft Residential on 0.13 Acres

NONE, Hanna, Alberta

This stunning property has just undergone a complete top-to-bottom renovation, offering modern comfort and style.

As you step into the main entry, you'll immediately notice the luxurious vinyl plank flooring, fresh paint, and brand-new windows throughout the home. The main level offers a bright and open concept, where the living room flows seamlessly into the dining area and kitchen, creating an inviting space for relaxation and entertaining. Just off the dining room, sliding glass doors lead to a brand-new deck, perfect for outdoor gatherings. The gourmet kitchen is a chef's dream, boasting all-new upper and lower cabinets, sleek countertops, and brand-new stainless steel appliances. For added convenience, the laundry room features ample upper cabinets and a laundry sink, combining functionality with style. The lower level of this bilevel home is flooded with natural light, thanks to its large windowsâ€"a hallmark feature of this design. It offers a massive family room perfect for cozy evenings, a dedicated office area, a 3-piece bathroom, an additional bedroom, and ample storage space, making it as functional as it is inviting. The exterior is equally impressive, with a meticulously maintained yard featuring fresh sod and a 2-car parking pad for convenient off-street parking.

All renovations, completed in 2024, ensure that this home is move-in ready with modern upgrades throughout. This is a must-see property! Don't miss the chance to explore

it furtherâ€"take a look at the 3D tour and contact your realtor today to schedule a viewing.