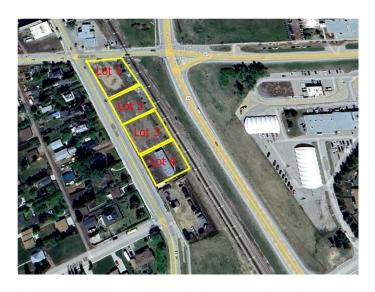

#### \$275,000

0 Bedroom, 0.00 Bathroom, Land on 0.28 Acres

NONE, Carstairs, Alberta

Excellent location .28-acre commercial lot. 102 feet by 119 feet. Located in high traffic area. Great retail and office opportunities Services are to the property line

### **Community Information**

| Address     | 660 10 Avenue S      |
|-------------|----------------------|
| Subdivision | NONE                 |
| City        | Carstairs            |
| County      | Mountain View County |
| Province    | Alberta              |
| Postal Code | TOM 0N0              |