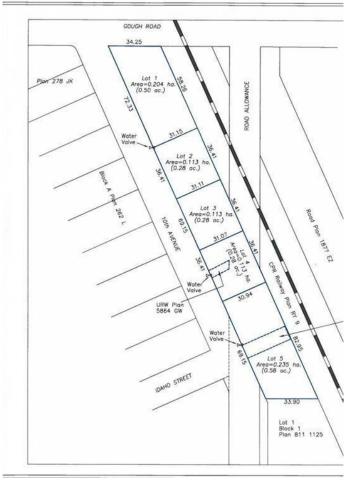

#### \$275,000

0 Bedroom, 0.00 Bathroom, Land on 0.28 Acres

NONE, Carstairs, Alberta

Excellent location .28-acre commercial lot. 102 feet by 119 feet. Located in high traffic area. Great retail and office opportunities Services are to the property line

### **Community Information**

| Address     | 660 10 Avenue S      |
|-------------|----------------------|
| Subdivision | NONE                 |
| City        | Carstairs            |
| County      | Mountain View County |
| Province    | Alberta              |
| Postal Code | TOM 0N0              |