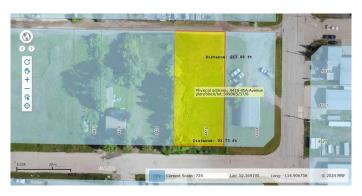

#### \$54,900

0 Bedroom, 0.00 Bathroom, Land on 0.47 Acres

Rocky Mtn House, Rocky Mountain House, Alberta

Prime general industrial land ready for your development in the heart of Rocky Mountain House (west central Alberta, located approximately 90 km east of Red Deer / QE2). 0.47 acres, lot measurements are 93ft wide x 212ft deep. The parcel to the west of this lot is for sale as well [4424 45A Ave. MLS A2187700] Both lots would give a development area of 0.88 acres 180ftx212ft. Located a block off the main highway running through Rocky Mountain House, this location is easily accessible and visible from Hwy 11. Municipal Services run along the south side of the property, with alley access on the north side.