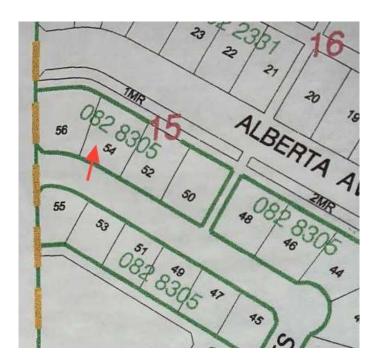

# \$12,400 - 54 Sifton Crescent, Lougheed

MLS® #A2186914

### \$12,400

0 Bedroom, 0.00 Bathroom, Land on 0.29 Acres

Lougheed, Lougheed, Alberta

Build your dream home in the quiet Village of Lougheed on this lot. Easy access to Wainwright or Camrose. Enjoy the peaceful community while still having all the amenities close by. No building timeline commitment

## **Community Information**

Address 54 Sifton Crescent

Subdivision Lougheed City Lougheed

County Flagstaff County

Province Alberta
Postal Code T0B 2V0