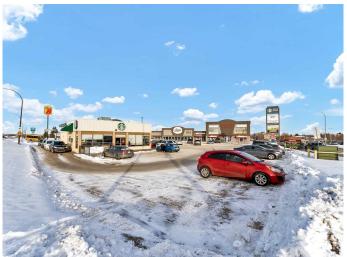

### \$2,950,000

0 Bedroom, 0.00 Bathroom, Commercial on 0.00 Acres

Southview-Park Meadows, Medicine Hat, Alberta

Premier investment opportunity in the heart of Medicine Hat's primary retail corridor. Trans Canada Junction offers exceptional visibility with over 14,980 vehicles passing daily along Trans Canada Way SE and 13 Avenue SE. This well-maintained commercial property features an 18,302 +/- SF retail center on 1.66 acres, supported by a robust tenant mix of national and local brands, including Starbucks, Panago Pizza, and Joey's Fish Shack. Strategically positioned near major anchors like Real Canadian Superstore, Winners, and London Drugs, as well as prominent automotive dealerships, the property benefits from high traffic and long-term tenant stability. With 78+ parking stalls, stable net income, and proximity to key commercial amenities, this asset delivers consistent cash flow and growth potential for discerning investors. Offered at \$2,950,000.