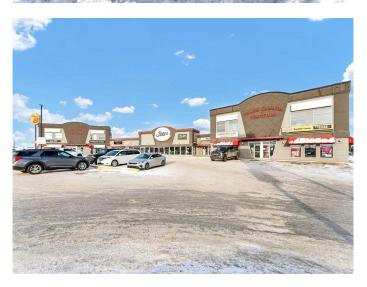

### \$2,950,000

0 Bedroom, 0.00 Bathroom, Commercial on 0.00 Acres

Southview-Park Meadows, Medicine Hat, Alberta

Premier investment opportunity in the heart of Medicine Hat's primary retail corridor. Trans Canada Junction offers exceptional visibility with over 14,980 vehicles passing daily along Trans Canada Way SE and 13 Avenue SE. This well-maintained commercial property features an 18,302 +/- SF retail center on 1.66 acres, supported by a robust tenant mix of national and local brands, including Starbucks, Panago Pizza, and Joey's Fish Shack. Strategically positioned near major anchors like Real Canadian Superstore, Winners, and London Drugs, as well as prominent automotive dealerships, the property benefits from high traffic and long-term tenant stability. With 78+ parking stalls, stable net income, and proximity to key commercial amenities, this asset delivers consistent cash flow and growth potential for discerning investors. Offered at \$2,950,000.