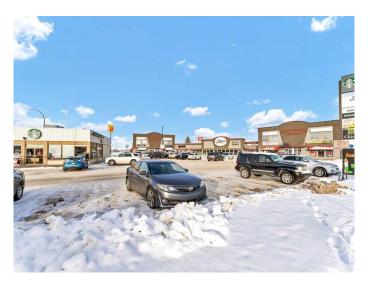

### \$2,950,000

0 Bedroom, 0.00 Bathroom, Commercial on 0.00 Acres

Southview-Park Meadows, Medicine Hat, Alberta

Premier investment opportunity in the heart of Medicine Hat's primary retail corridor. Trans Canada Junction offers exceptional visibility with over 14,980 vehicles passing daily along Trans Canada Way SE and 13 Avenue SE. This well-maintained commercial property features an 18,302 +/- SF retail center on 1.66 acres, supported by a robust tenant mix of national and local brands, including Starbucks, Panago Pizza, and Joey's Fish Shack. Strategically positioned near major anchors like Real Canadian Superstore, Winners, and London Drugs, as well as prominent automotive dealerships, the property benefits from high traffic and long-term tenant stability. With 78+ parking stalls, stable net income, and proximity to key commercial amenities, this asset delivers consistent cash flow and growth potential for discerning investors. Offered at \$2,950,000.