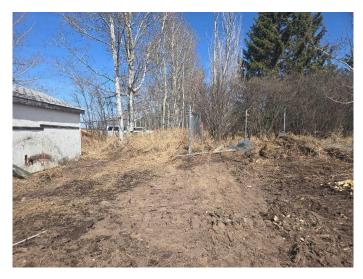

#### \$325,000

0 Bedroom, 0.00 Bathroom, Land on 4.03 Acres

NONE, Rural Red Deer County, Alberta

This property's elongated shape provides ample room for placing a mobile home,

while still offering a manageable and efficient use of space. With its flat terrain and straightforward layout, this property is ready for the installation of your mobile home with the area being easily customized to suit your needs. Enjoy the benefits of a tranquil residential setting that is potentially appealing to those who appreciate the dynamic presence of railway operations.