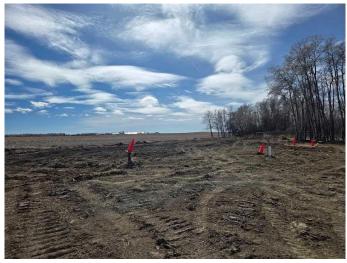

#### \$325,000

0 Bedroom, 0.00 Bathroom, Land on 4.03 Acres

NONE, Rural Red Deer County, Alberta

This property's elongated shape provides ample room for placing a mobile home,

while still offering a manageable and efficient use of space. With its flat terrain and straightforward layout, this property is ready for the installation of your mobile home with the area being easily customized to suit your needs. Enjoy the benefits of a tranquil residential setting that is potentially appealing to those who appreciate the dynamic presence of railway operations.