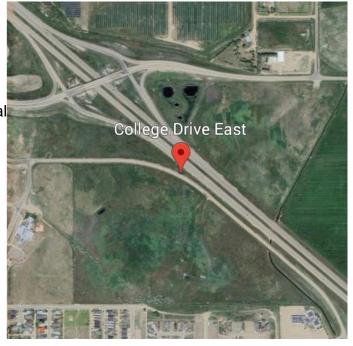

#### \$2,064,300

0 Bedroom, 0.00 Bathroom, Land on 29.49 Acres

NONE, Brooks, Alberta

Prime 29.49 Acre Development Opportunity in Brooks

Seize this exceptional opportunity to develop an 29.49 acre parcel of land, strategically located on the south side of Highway 1 in the vibrant City of Brooks. Boasting Direct Control (DC) zoning, this property offers unparalleled flexibility, allowing for a wide variety of residential and commercial uses at the discretion of the City of Brooks. Whether you envision a thriving mixed use community, commercial hub, or diverse residential development, this parcel is poised to accommodate your vision.

Ideally situated near key amenities, including the Francophone School École Le Ruisseau, Medicine Hat College (Brooks Campus), and the established Meadowbrook residential neighborhood, this property is primed for growth. With its close proximity to Highway 1, it offers excellent visibility and accessibility, making it an attractive option for developers and investors.