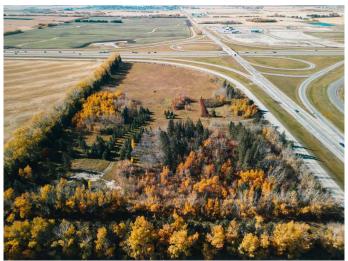

## \$1,299,900 - 36579 Highway 2 Service Road Nb Road N, Rural Red Deer County

MLS® #A2186105

\$1,299,900

0 Bedroom, 0.00 Bathroom, Land on 19.95 Acres

NONE, Rural Red Deer County, Alberta

VACANT LAND East of the Overpass of Hwy 2 & Hwy 42. This property is right on the south east corner and runs parallel to both highways for incredible exposure. Zoned as agriculture but if the zoning were changed this would make for a great location for commercial, retail mix or future industrial site. The entire parcel is on higher ground which makes for good water drainage. There is Power at the property line, Gas (Is on Property, No Meter) & Water (Well As Is Where Is) on property but no sewer set up.

## **Community Information**

Address 36579 Highway 2 Service Ro

Subdivision NONE

City Rural Red Deer County

County Red Deer County

Province Alberta

Postal Code T0M 1R0

**Amenities** 

Utilities Electricity Available, Natural Gas Available

**Exterior** 

Lot Description Few Trees, Pasture