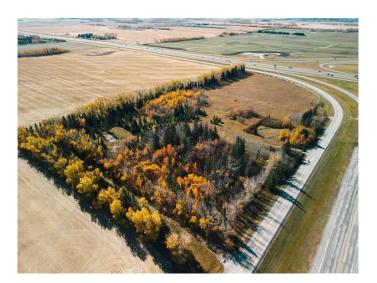

## \$1,299,900 - 36579 Highway 2 Service Road Nb Road N, Rural Red Deer County

MLS® #A2186105

\$1,299,900

0 Bedroom, 0.00 Bathroom, Land on 19.95 Acres

NONE, Rural Red Deer County, Alberta

VACANT LAND East of the Overpass of Hwy 2 & Hwy 42. This property is right on the south east corner and runs parallel to both highways for incredible exposure. Zoned as agriculture but if the zoning were changed this would make for a great location for commercial, retail mix or future industrial site. The entire parcel is on higher ground which makes for good water drainage. There is Power at the property line, Gas (Is on Property, No Meter) & Water (Well As Is Where Is) on property but no sewer set up.

## **Community Information**

Address 36579 Highway 2 Service Ro

Subdivision NONE

City Rural Red Deer County

County Red Deer County

Province Alberta

Postal Code T0M 1R0

**Amenities** 

Utilities Electricity Available, Natural Gas Available

**Exterior** 

Lot Description Few Trees, Pasture