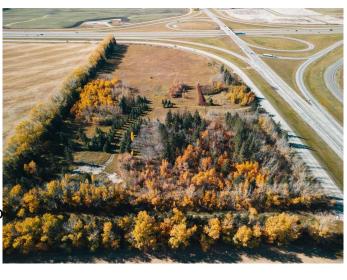

## \$1,299,900 - 36579 Highway 2 Service Road Nb Road N, Rural Red Deer County

MLS® #A2186105

\$1,299,900

0 Bedroom, 0.00 Bathroom, Land on 19.95 Acres

NONE, Rural Red Deer County, Alberta

VACANT LAND East of the Overpass of Hwy 2 & Hwy 42. This property is right on the south east corner and runs parallel to both highways for incredible exposure. Zoned as agriculture but if the zoning were changed this would make for a great location for commercial, retail mix or future industrial site. The entire parcel is on higher ground which makes for good water drainage. There is Power at the property line, Gas (Is on Property, No Meter) & Water (Well As Is Where Is) on property but no sewer set up.

## **Community Information**

Address 36579 Highway 2 Service Ro

Subdivision NONE

City Rural Red Deer County

County Red Deer County

Province Alberta

Postal Code T0M 1R0

**Amenities** 

Utilities Electricity Available, Natural Gas Available

**Exterior** 

Lot Description Few Trees, Pasture