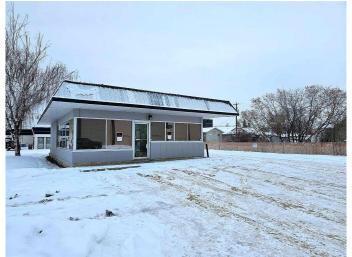

## \$644,900

0 Bedroom, 0.00 Bathroom, Commercial on 0.45 Acres

Avondale., Grande Prairie, Alberta

INCREDIBLE OPPORTUNITY TO OWN A PIECE OF DOWNTOWN GRANDE PRAIRIE! With unbeatable exposure situated right off of 100th Street, this package includes a 1,147sq.ft mixed-use building + full basement with potential for healthy monthly rental income + 5 CITY LOTS totaling 0.45 Acres and flexibly zoned CC (Central Commercial) to allow for a multitude of future use cases (Retail, Office, Restaurant, Apartment, School, Child Care, Recreation, Health Facility, Care Facility, Residential Transition, Residential Multi-Family, etc - Inquire for full list). The current building spans across 3 of the lots and can be utilized for almost any industry (office, massage, family doctor, therapy, etc.), with several rooms on 2 levels that can be used in one operation or rented out to different tenants. Main property also features plenty of parking with potential to add more on the 2 additional lots. With separate titles, this property can be purchased as a full 5 lot w/ building package for \$644,900 or just 2 vacant lots for \$199,900 (A2185819), ALSO AVAILABLE FOR LEASE (A2185820), call your REALTOR® of choice and book your tour today!