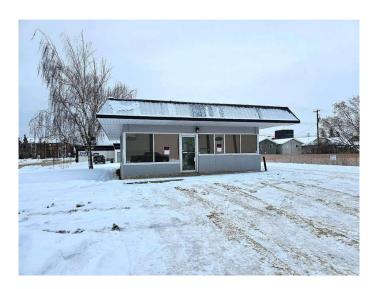

## \$644,900

0 Bedroom, 0.00 Bathroom, Commercial on 0.45 Acres

Avondale., Grande Prairie, Alberta

INCREDIBLE OPPORTUNITY TO OWN A PIECE OF DOWNTOWN GRANDE PRAIRIE! With unbeatable exposure situated right off of 100th Street, this package includes a 1,147sq.ft mixed-use building + full basement with potential for healthy monthly rental income + 5 CITY LOTS totaling 0.45 Acres and flexibly zoned CC (Central Commercial) to allow for a multitude of future use cases (Retail, Office, Restaurant, Apartment, School, Child Care, Recreation, Health Facility, Care Facility, Residential Transition, Residential Multi-Family, etc - Inquire for full list). The current building spans across 3 of the lots and can be utilized for almost any industry (office, massage, family doctor, therapy, etc.), with several rooms on 2 levels that can be used in one operation or rented out to different tenants. Main property also features plenty of parking with potential to add more on the 2 additional lots. With separate titles, this property can be purchased as a full 5 lot w/ building package for \$644,900 or just 2 vacant lots for \$199,900 (A2185819), ALSO AVAILABLE FOR LEASE (A2185820), call your REALTOR® of choice and book your tour today!