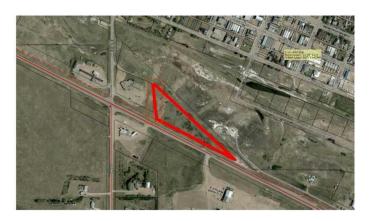

#### \$348,888

0 Bedroom, 0.00 Bathroom, Land on 4.70 Acres

NONE, Coronation, Alberta

This 4.7 acre parcel of undeveloped commercial land is along Hwy 12 west within the Town of Coronation. Zoned HWY-C with excellent exposure along Hwy 1 & Hwy 872. It is approximately 2 hours to Red Deer; Coronation has been growing dramatically over the past few years, estimates ae that it sees 3000 +/- vehicles pass per day. Discretionary uses could be a Car Wash, hotel/motel, automotive repair services, auto body shop, restaurant and self storage- facility.