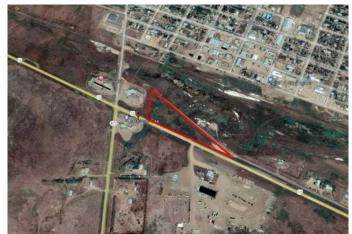

#### \$348,888

0 Bedroom, 0.00 Bathroom, Land on 4.70 Acres

NONE, Coronation, Alberta

This 4.7 acre parcel of undeveloped commercial land is along Hwy 12 west within the Town of Coronation. Zoned HWY-C with excellent exposure along Hwy 1 & Hwy 872. It is approximately 2 hours to Red Deer; Coronation has been growing dramatically over the past few years, estimates ae that it sees 3000 +/- vehicles pass per day. Discretionary uses could be a Car Wash, hotel/motel, automotive repair services, auto body shop, restaurant and self storage- facility.