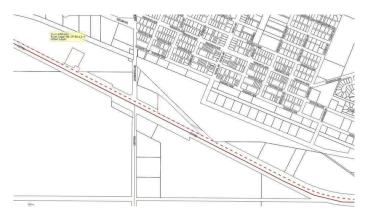

#### \$348,888

0 Bedroom, 0.00 Bathroom, Land on 4.70 Acres

NONE, Coronation, Alberta

This 4.7 acre parcel of undeveloped commercial land is along Hwy 12 west within the Town of Coronation. Zoned HWY-C with excellent exposure along Hwy 1 & Hwy 872. It is approximately 2 hours to Red Deer; Coronation has been growing dramatically over the past few years, estimates ae that it sees 3000 +/- vehicles pass per day. Discretionary uses could be a Car Wash, hotel/motel, automotive repair services, auto body shop, restaurant and self storage- facility.