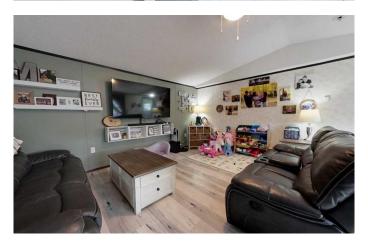

## \$269,900

4 Bedroom, 2.00 Bathroom, 1,504 sqft Residential on 1.12 Acres

NONE, Wabasca, Alberta

Discover an exceptional chance to acquire a stunning 4 bedroom modular residence situated on an impressive 1.12-acre plot, offering numerous appealing amenities. This remarkable property is destined to catch your eye and transform into your ideal living space! The residence features a private primary bedroom, enhanced by a walk-in wardrobe and a 3 pc ensuite bathroom. The opposite wing houses three well-proportioned bedrooms, sharing a convenient 4 pc bathroom situated directly across. These spaces provide adaptability and relaxation for family or visitors. The inviting kitchen comes equipped with contemporary appliances, plentiful cabinet space, and a practical center island. Positioned on an expansive 1.12-acre lot, this property delivers extensive room for outdoor pursuits, maintaining a garden, or potential future additions to suit your vision.

## Interior

Interior Features Ceiling Fan(s), High Ceilings, Storage

Appliances Dishwasher, Oven-Built-In, Refrigerator, Washer/Dryer, Window

Coverings, Oven

Heating Forced Air, Natural Gas

Cooling None
Basement None