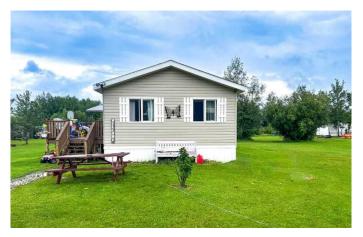

## \$269,900

4 Bedroom, 2.00 Bathroom, 1,504 sqft Residential on 1.12 Acres

NONE, Wabasca, Alberta

Discover an exceptional chance to acquire a stunning 4 bedroom modular residence situated on an impressive 1.12-acre plot, offering numerous appealing amenities. This remarkable property is destined to catch your eye and transform into your ideal living space! The residence features a private primary bedroom, enhanced by a walk-in wardrobe and a 3 pc ensuite bathroom. The opposite wing houses three well-proportioned bedrooms, sharing a convenient 4 pc bathroom situated directly across. These spaces provide adaptability and relaxation for family or visitors. The inviting kitchen comes equipped with contemporary appliances, plentiful cabinet space, and a practical center island. Positioned on an expansive 1.12-acre lot, this property delivers extensive room for outdoor pursuits, maintaining a garden, or potential future additions to suit your vision.

#### **Exterior**

Exterior Features None

Lot Description Back Yard, Many Trees, Rectangular Lot, Brush

Roof Asphalt Shingle

Construction Vinyl Siding, Wood Frame

Foundation Piling(s)