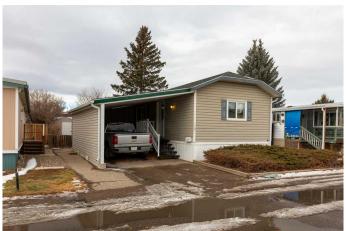

### \$159,900

2 Bedroom, 2.00 Bathroom, 992 sqft Mobile on 0.00 Acres

Bridge Villa Estates, Lethbridge, Alberta

Welcome to #118-2300 13 St N. This wonderful 2002 built 2 bedroom and 2 bathroom manufactured home has had significant renovations completed and features an open-concept living space between the kitchen, living, and dining rooms. Each bedroom is on opposite sides of the home ensuring comfort for sleep, and the primary bedroom has a walk-in closet and full en-suite. Outside is a beautiful deck leading to a fenced yard that is perfect for your small dogs, and there is a large carport attached. Call your REALTOR and ask about booking your showing for this great home.

#### **Amenities**

Parking Spaces 2

Parking Attached Carport