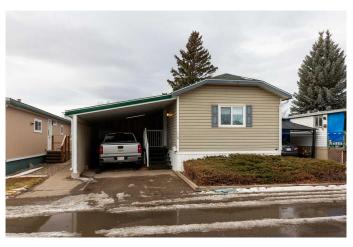

### \$159,900

2 Bedroom, 2.00 Bathroom, 992 sqft Mobile on 0.00 Acres

Bridge Villa Estates, Lethbridge, Alberta

Welcome to #118-2300 13 St N. This wonderful 2002 built 2 bedroom and 2 bathroom manufactured home has had significant renovations completed and features an open-concept living space between the kitchen, living, and dining rooms. Each bedroom is on opposite sides of the home ensuring comfort for sleep, and the primary bedroom has a walk-in closet and full en-suite. Outside is a beautiful deck leading to a fenced yard that is perfect for your small dogs, and there is a large carport attached. Call your REALTOR and ask about booking your showing for this great home.

#### **Amenities**

Parking Spaces 2

Parking Attached Carport