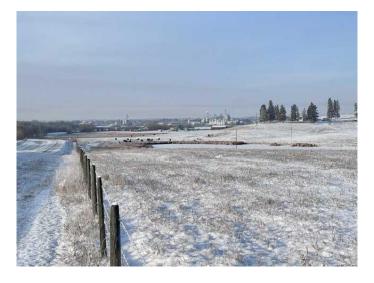

#### NONE, Ponoka, Alberta

Discover the perfect blend of tranquility and convenience with this picturesque 32.25-acre property in Ponoka County. Located just a short drive from the Town of Ponoka, this expansive acreage offers a unique opportunity to own a slice of Alberta's natural beauty. This acreage is a true gem, featuring extensive fenced/cross fenced pasture land perfect for livestock or equestrian use. The large pond provides a serene backdrop and offers recreational opportunities. The hilltop location of the 1970 mobile home site affords breathtaking panoramic views of the waterfront, making it an ideal spot for an RV getaway. Debris will have to be removed from the mobile site. The site is serviced, including access to power, natural gas, a septic tank, and a water well. There are many possibilities for those looking to escape the hustle and bustle and enjoy a peaceful rural lifestyle. Whether you want to pasture some animals or enjoy a recreational retreat, this acreage has the potential to make your vision a reality.