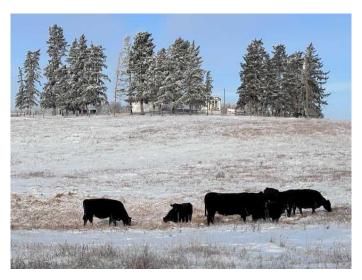

#### NONE, Ponoka, Alberta

Discover the perfect blend of tranquility and convenience with this picturesque 32.25-acre property in Ponoka County. Located just a short drive from the Town of Ponoka, this expansive acreage offers a unique opportunity to own a slice of Alberta's natural beauty. This acreage is a true gem, featuring extensive fenced/cross fenced pasture land perfect for livestock or equestrian use. The large pond provides a serene backdrop and offers recreational opportunities. The hilltop location of the 1970 mobile home site affords breathtaking panoramic views of the waterfront, making it an ideal spot for an RV getaway. Debris will have to be removed from the mobile site. The site is serviced, including access to power, natural gas, a septic tank, and a water well. There are many possibilities for those looking to escape the hustle and bustle and enjoy a peaceful rural lifestyle. Whether you want to pasture some animals or enjoy a recreational retreat, this acreage has the potential to make your vision a reality.