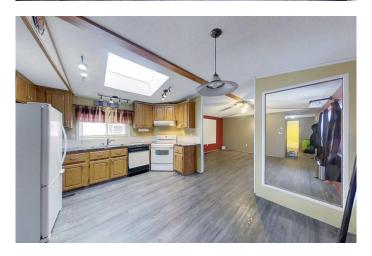

## \$119,900

3 Bedroom, 2.00 Bathroom, 1,092 sqft Residential on 0.03 Acres

NONE, Slave Lake, Alberta

READY FOR QUICK POSSESSION! This 1993 mobile home offers 3 bedrooms, 2 full bathrooms, and approximately 1,100 sq. ft. of living space. Situated in a cul-de-sac on a spacious pie-shaped lot, the SE-facing property features a large deck and a fenced yard, perfect for year-round outdoor enjoyment. Inside, you'll find an open floor plan with vaulted ceilings and a skylight in the kitchen creates a bright and airy atmosphere. Enjoy comfortable living and plenty of space to relax and entertain in this home, which features two four-piece bathrooms and a jetted tub in the primary ensuite. Don't miss this fantastic opportunityâ€" a great investment property or a perfect starter home. \*\*\*VENDOR FINANCING AVAILABLE\*\*\*

#### Interior

Interior Features Open Floorplan, Ceiling Fan(s), Vinyl Windows, Jetted Tub, Skylight(s),

Storage, Vaulted Ceiling(s), Walk-In Closet(s)

Appliances None

Heating Forced Air, Natural Gas

Cooling None Basement None