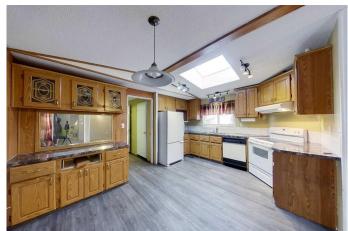

## \$119,900

3 Bedroom, 2.00 Bathroom, 1,092 sqft Residential on 0.03 Acres

NONE, Slave Lake, Alberta

READY FOR QUICK POSSESSION! This 1993 mobile home offers 3 bedrooms, 2 full bathrooms, and approximately 1,100 sq. ft. of living space. Situated in a cul-de-sac on a spacious pie-shaped lot, the SE-facing property features a large deck and a fenced yard, perfect for year-round outdoor enjoyment. Inside, you'll find an open floor plan with vaulted ceilings and a skylight in the kitchen creates a bright and airy atmosphere. Enjoy comfortable living and plenty of space to relax and entertain in this home, which features two four-piece bathrooms and a jetted tub in the primary ensuite. Don't miss this fantastic opportunityâ€" a great investment property or a perfect starter home. \*\*\*VENDOR FINANCING AVAILABLE\*\*\*

#### Interior

Interior Features Open Floorplan, Ceiling Fan(s), Vinyl Windows, Jetted Tub, Skylight(s),

Storage, Vaulted Ceiling(s), Walk-In Closet(s)

Appliances None

Heating Forced Air, Natural Gas

Cooling None Basement None