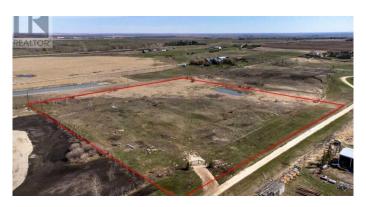

#### \$649,900

0 Bedroom, 0.00 Bathroom, Land on 8.92 Acres

NONE, Rural Rocky View County, Alberta

Amazing opportunity just a half mile from East of Airdrie city limits. 8.92 Acres+/- with mountain views to the west, Prairie views to the East you will not find a better location than this. Zoned R-RUR. Property has a well on it and it is a great spot to build your dream home.