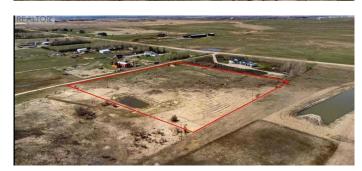

#### \$649,900

0 Bedroom, 0.00 Bathroom, Land on 8.92 Acres

NONE, Rural Rocky View County, Alberta

Amazing opportunity just a half mile from East of Airdrie city limits. 8.92 Acres+/- with mountain views to the west, Prairie views to the East you will not find a better location than this. Zoned R-RUR. Property has a well on it and it is a great spot to build your dream home.