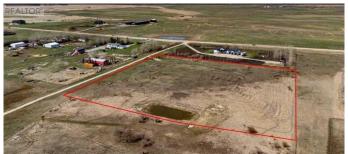

#### \$649,900

0 Bedroom, 0.00 Bathroom, Land on 8.92 Acres

NONE, Rural Rocky View County, Alberta

Amazing opportunity just a half mile from East of Airdrie city limits. 8.92 Acres+/- with mountain views to the west, Prairie views to the East you will not find a better location than this. Zoned R-RUR. Property has a well on it and it is a great spot to build your dream home.