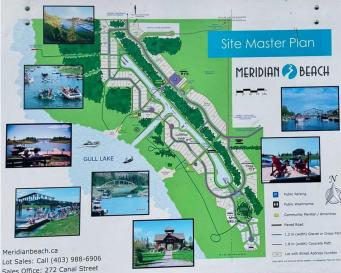

## \$230,000

0 Bedroom, 0.00 Bathroom, Land on 0.34 Acres

Meridian Beach, Rural Ponoka County, Alberta

LAKE VIEW LOT-OUTSTANDING BUILDING LOT in the lake community of MERIDIAN BEACH! This roughly 1/3 acre lot is backing onto a reserve and Gull Lake, it's steps from the playground and private beach. The property is ready for your dream home and comes with it's own boat slip in the South Marina- bring your boat and enjoy the lake! There are many great features to enjoy in the community, including a tennis court, community hall, walking trails, pavilions, and a nearby restaurant and convenience store.

#### Amenities

| Beach Access, | Lake          |
|---------------|---------------|
|               | Beach Access, |