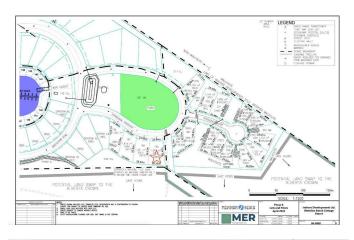

## \$230,000

0 Bedroom, 0.00 Bathroom, Land on 0.34 Acres

Meridian Beach, Rural Ponoka County, Alberta

LAKE VIEW LOT-OUTSTANDING BUILDING LOT in the lake community of MERIDIAN BEACH! This roughly 1/3 acre lot is backing onto a reserve and Gull Lake, it's steps from the playground and private beach. The property is ready for your dream home and comes with it's own boat slip in the South Marina- bring your boat and enjoy the lake! There are many great features to enjoy in the community, including a tennis court, community hall, walking trails, pavilions, and a nearby restaurant and convenience store.

#### Exterior

Lot Description Level, Lake