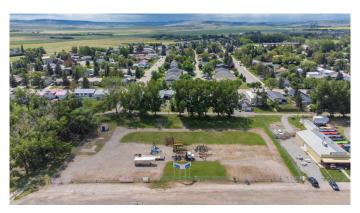

#### \$389,500

0 Bedroom, 0.00 Bathroom, Land on 1.43 Acres

NONE, Nanton, Alberta

Prime investment opportunity in the town of Nanton, Alberta. The lot is sold as 1 parcel with

2 titles which shows great availability for investment and owner/user.

C-HWY zoning allowing for a variety of commercial uses. Fully serviced with water, sewer.

natural gas, electricity and telephone. The lot was previously approved for a car wash development, drawings have been made and available for purchase, other businesses include; Gas Station, Storage, Retail, Service and Hospitality.